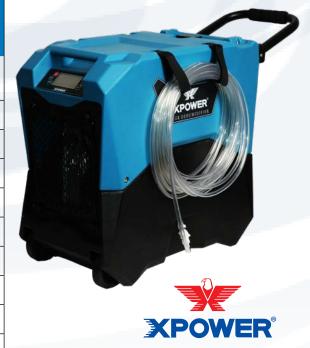

## Low Grain Refrigerant

Developed to excel in even the toughest water damage restoration environments, the professional grade XPOWER LGR Dehumidifier extracts more moisture than much larger commercial models. Features 'Dual **Intake Technology'** which boosts efficiency and perfomance in a wide range of operating conditions. Designed to maximise storage space, these compact units stack up to 3 high and features 2 molded handle grip points on the front and back. For added mobility, this model also comes with wheels and handle for easy transport. A user friendly **digital control panel** monitors your job site's current humidity and records operating time. Also features an auto purge pump with drainage hose that automatically purges when full, eliminating the task of monitoring collection tank levels.

| Model                     |                                                                                                             | XD-85LH With wheels and mobility handle |
|---------------------------|-------------------------------------------------------------------------------------------------------------|-----------------------------------------|
| Moisture Removal Capacity | 85 pints / 41 L /day at AHAM (80°F/27°C, 60% RH)<br>145 pints / 69 L /day at Saturation (90°F/32°C, 90% RH) |                                         |
| Volts/Hertz               | 220-240V / 50Hz                                                                                             |                                         |
| Amps                      | 3.7A                                                                                                        |                                         |
| Rated Airflow             | 306 m³/h                                                                                                    |                                         |
| Speed                     | Automatic Speed Control                                                                                     |                                         |
| Filter Type               | Washable Stainless Steel Filter                                                                             |                                         |
| Cord Length               | 7.6 metres                                                                                                  |                                         |
| Drain Hose                | 12.2 metres                                                                                                 |                                         |
| Operating Range           | 33°- 105°F (0.6°- 40.6°C)                                                                                   |                                         |
| Unit Weight               | 29.5kg                                                                                                      | 30.5kg                                  |
| Unit Size                 | 33.3 x 54.6 x 48.8cm                                                                                        | 33.3 x 70.6 x 59.5cm                    |
| Stackable                 | Up to 3 units high                                                                                          |                                         |